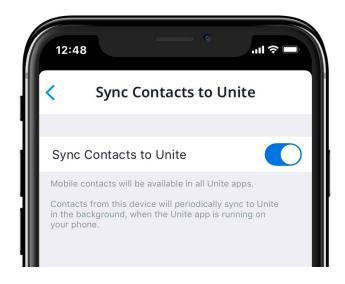

### **Contact sync**

Sync contacts from your personal device to your Unite desktop and mobile applications.

Messaging

messaging

Communicate in real-time

with Direct and Channel

<sup>\*</sup>Business SMS must be enabled by admin. Business SMS is only available North America.