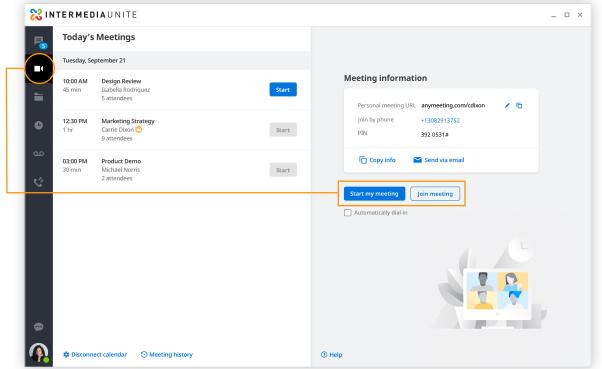

#### Start a video conference

From the meeting tab, you can:

Select "Start my meeting" or join a meeting

Integrate your Outlook or Google calendar so you can easily start and schedule meetings directly from your work calendar.

Your administrator will need to enable this. **Learn more here** 

Download the <u>Intermedia Unite Chrome</u>
<u>Extension</u> to start and schedule meetings
from your Google calendar, and click-to-call
from your Chrome browser.