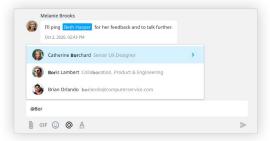

#### **Use @ mentions**

To get someone's attention in a channel, select @, then type their name or select them from a list that appears. You can @ mention multiple people at once.