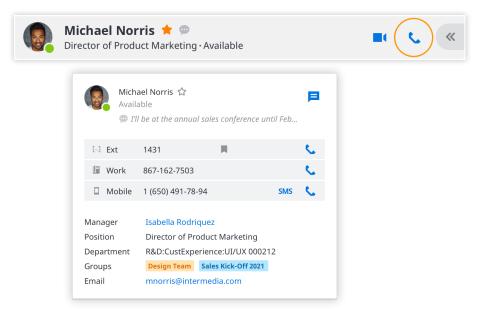

#### Place calls and view contacts

Place calls to internal and external contacts, search and view company contacts at-a-glance, and switch between pre-defined filters to manage calls.

#### Place calls from chat

Select 📞 to call someone from a 1:1 chat or from a contact card