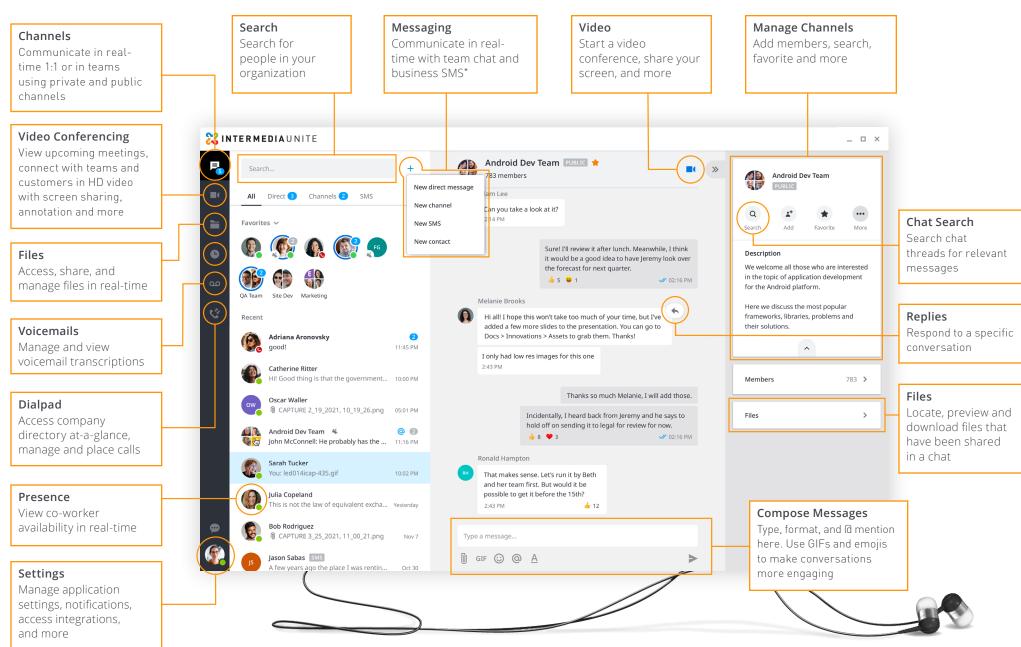

## Team Chat

#### Start a chat

Connect with co-workers in real-time. Select + to ...create a new direct message. A direct message is a chat with a single person. Type the name or email of the individual, write your message, select >

#### **Create a new channel:**

A channel is a group discussion—this can be dedicated to a department, specific project, etc. Type in Channel name, add a description, choose if you want the channel to be public or private, and add members.

### **Format your messages**

Use the rich text editor to organize and format messages.

#### **Use @ mentions**

To get someone's attention in a channel, select @, then type their name or select them from a list that appears. You can @ mention multiple people at once.

### Add emojis and GIFs to chat

Have fun with co-workers by adding emojis and GIFs to chats. Select the of for emojis or GIF to add a GIF.

# Team Chat

### Easily share files to collaborate with colleagues in real-time.

From a direct chat or channel, select to upload an attachment into your message

Drag and drop documents from your desktop directly into any message.

#### **Filter files**

Use the Files filter to locate, preview and download files that have been shared in a chat.