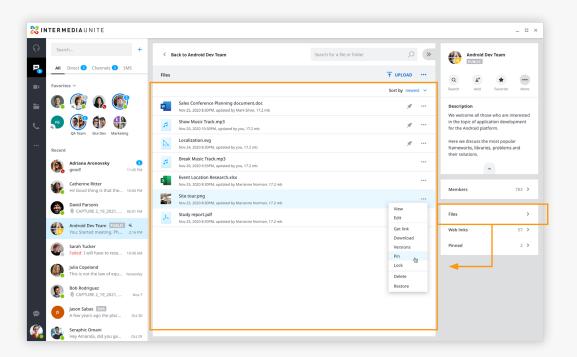

#### **Filter files**

Use the Files filter to locate, preview and download files that have been shared in a chat.