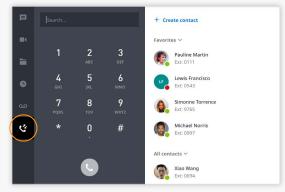

#### Place calls and view contacts

Place calls to internal and external contacts, search and view company contacts at-a-glance, and switch between pre-defined filters to manage calls.

#### Place calls from chat

Select 📞 to call someone from a 1:1 chat or from a contact card