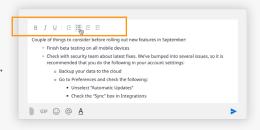

### **Format your messages**

Use the rich text editor to organize and format messages.