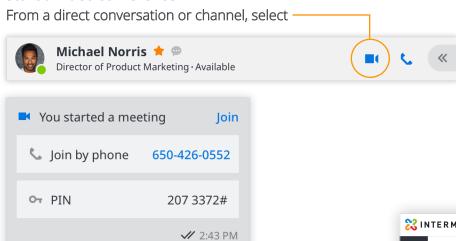

#### Start a video conference

From the meeting tab, you can:

Select "Start my meeting" or join a meeting

Integrate your Outlook or Google calendar so you can easily start and schedule meetings directly from your work calendar.

#### Place calls from chat

Select 📞 to call someone from a 1:1 chat or from a contact card