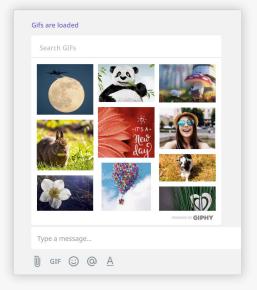

### Add emojis and GIFs to chat

Have fun with co-workers by adding emojis and GIFs to chats. Select the of for emojis or GIF to add a GIF.