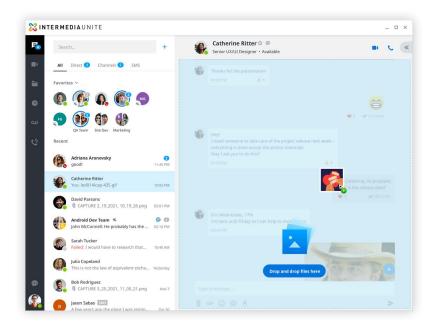

#### Start a chat

Connect with co-workers in real-time. Select + to ...create a new direct message. A direct message is a chat with a single person. Type the name or email of the individual, write your message, select >

#### **Create a new channel:**

A channel is a group discussion—this can be dedicated to a department, specific project, etc. Type in Channel name, add a description, choose if you want the channel to be public or private, and add members.

### Easily share files to collaborate with colleagues in real-time.

From a direct chat or channel, select to upload an attachment into your message

Drag and drop documents from your desktop directly into any message.