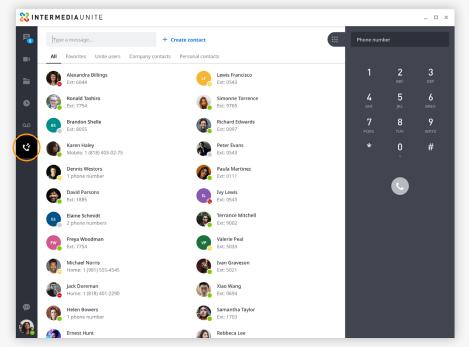

#### Place calls and view contacts

Place calls to internal and external contacts, search and view company contacts at-a-glance, and switch between pre-defined filters to manage calls.

#### Place calls from chat

Select 📞 to call someone from a 1:1 chat or from a contact card