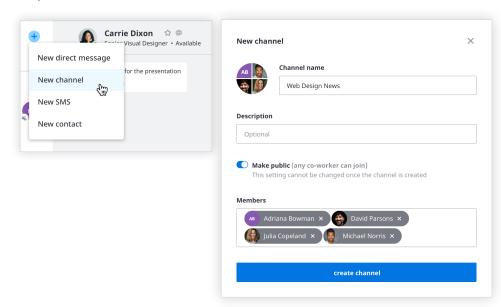

#### **Create a new channel:**

A channel is a group discussion—this can be dedicated to a department, specific project, etc. Type in Channel name, add a description, choose if you want the channel to be public or private, and add members.