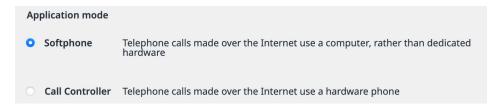

### Place, receive and manage calls in two ways:

- Softphone mode: Use computer speakers and microphone for calls (can use Bluetooth headset or headphones)
- Call Controller mode: Use hardware (desk phone) for calls