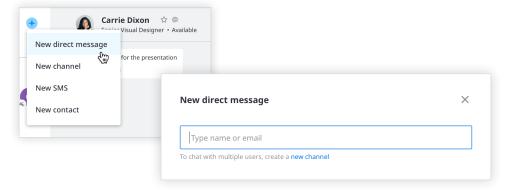

#### Start a chat

Connect with co-workers in real-time. Select + to ...create a new direct message. A direct message is a chat with a single person. Type the name or email of the individual, write your message, select >