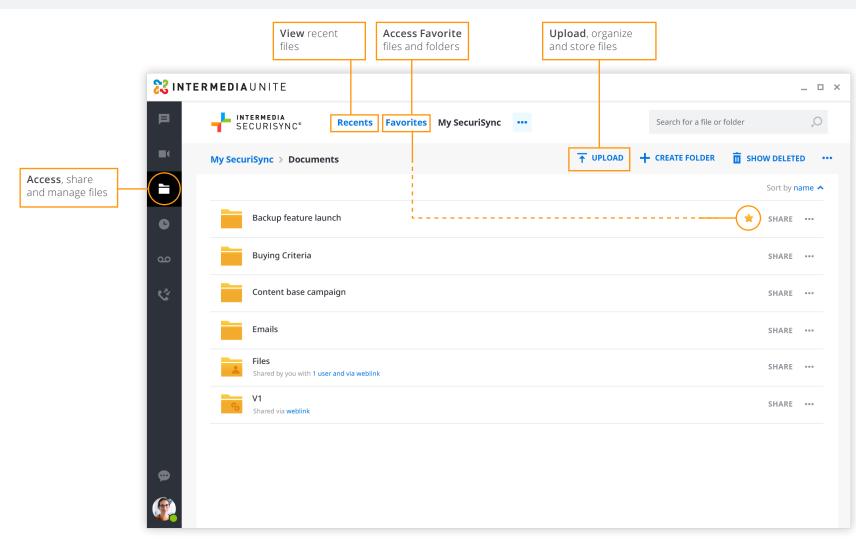

# File Sharing\*

For a better collaboration experience, use SecuriSync to access, manage, store and share files safely and securely with anyone inside or outside your organization.

Scan the QR code or download from the iOS or Android Store.