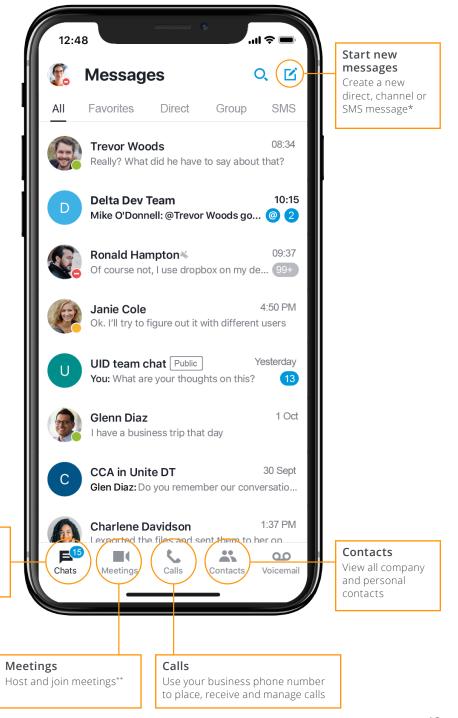

#### Start a video conference

From the meeting tab, you can:

Select "Start my meeting" or join a meeting

Integrate your Outlook or Google calendar so you can easily start and schedule meetings directly from your work calendar.

#### Place calls and view contacts

Place calls to internal and external contacts, search and view company contacts at-a-glance, and switch between pre-defined filters to manage calls.

#### Place calls from chat

Select 📞 to call someone from a 1:1 chat or from a contact card