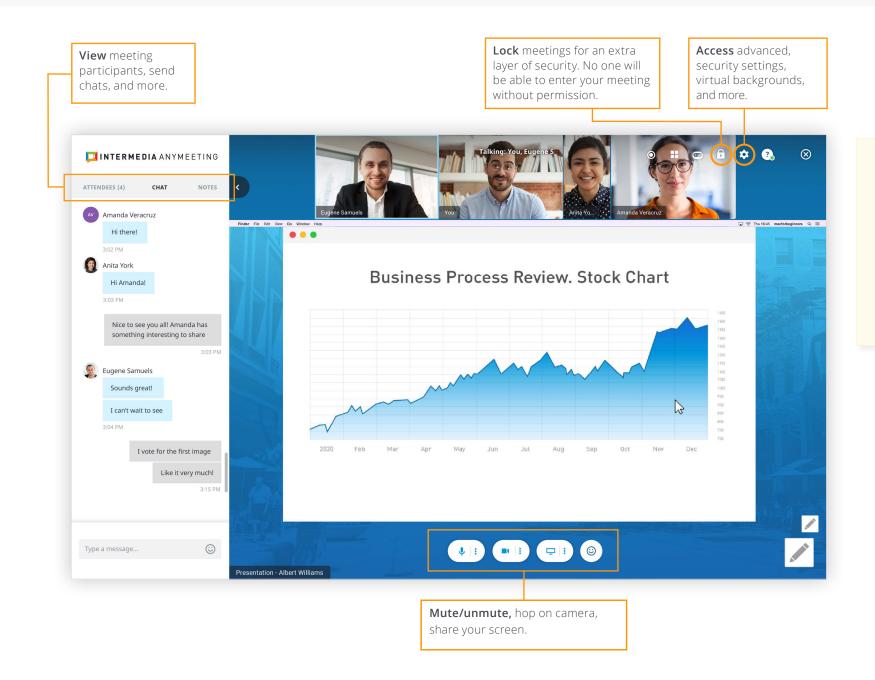

# Video Conferencing

Meet face-to-face in HD video with anyone, from anywhere.

Scan the QR code or download from the iOS or Android Store.

Use a headset and a high-quality camera for the best experience!

# Video Conferencing\*

Meet face-to-face in HD video with anyone, from anywhere.

#### Start a video conference

From the meeting tab, you can:

Select "Start my meeting" or join a meeting

Integrate your Outlook or Google calendar so you can easily start and schedule meetings directly from your work calendar.

Your administrator will need to enable this. **Learn more here** 

Download the <u>Intermedia Unite Chrome</u>
<u>Extension</u> to start and schedule meetings
from your Google calendar, and click-to-call
from your Chrome browser.